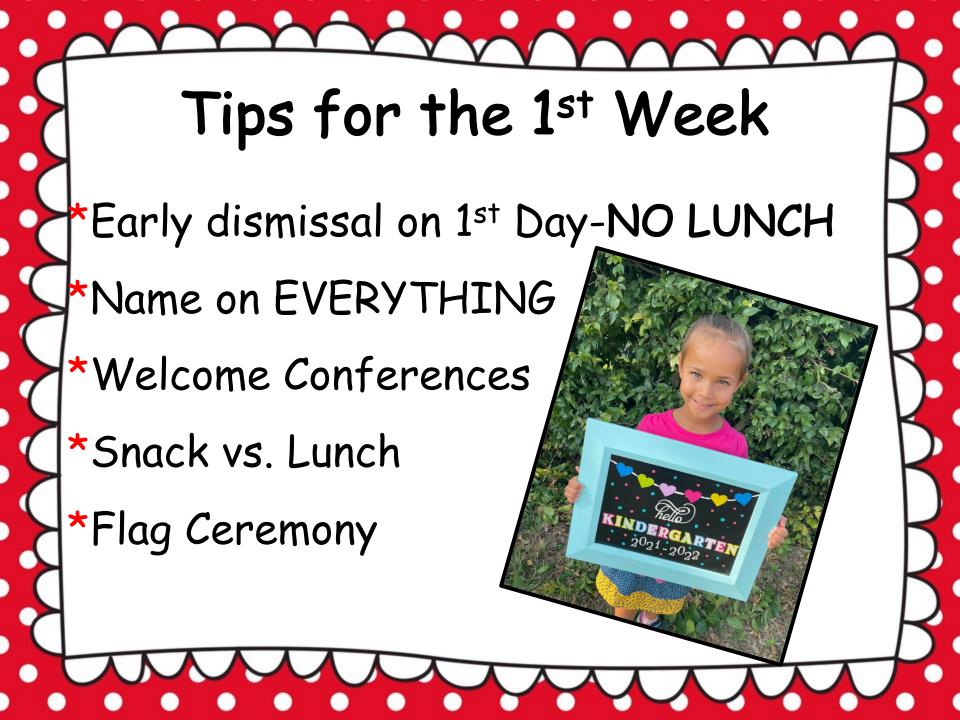

### Lee Elementary School

\*National Blue Ribbon School \*California Gold Ribbon School \*California Distinguished School

Kinder Schedule School Day Begins 8:00 AM 9:55 AM Recess Lunch 11:25 AM School Day Ends 1:30 PM **Power Clinics** 