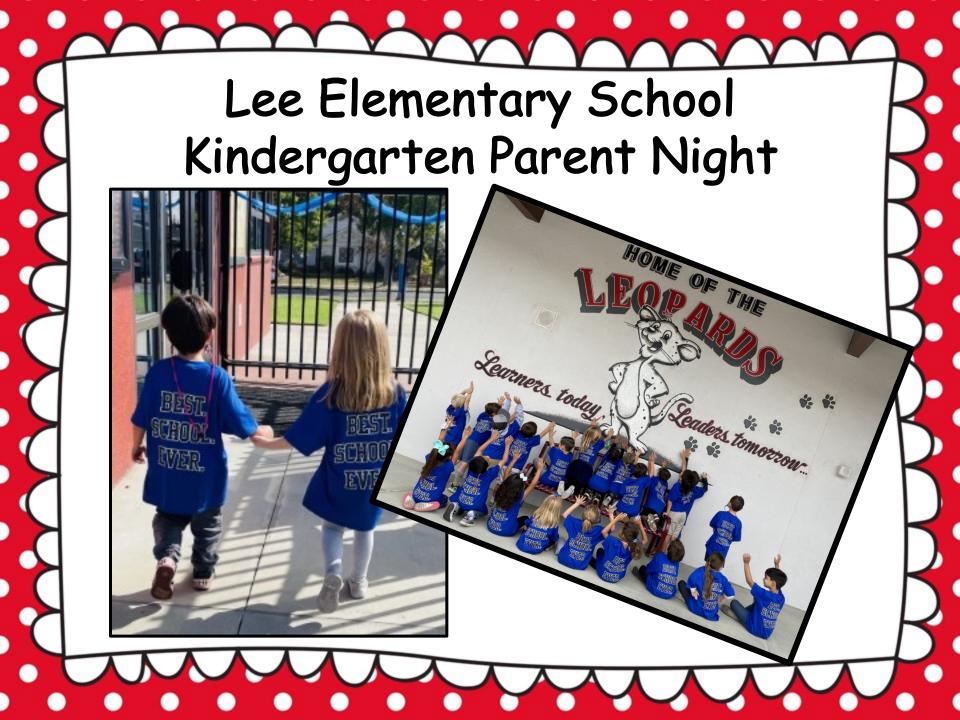

### Lee Elementary School

\*National Blue Ribbon School \*California Gold Ribbon School \*California Distinguished School

Kinder Schedule School Day Begins 8:00 AM 9:55 AM Recess Lunch 11:25 AM School Day Ends 1:30 PM **Power Clinics** 